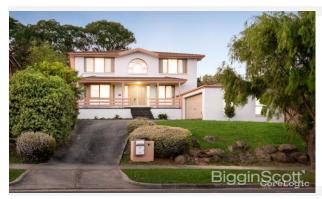

## \$1,530,000

65 Pine Hill Drive, Doncaster East, Victoria

DATE: 5/02/2024 PROPERTY TYPE:

**2** 827 sqm