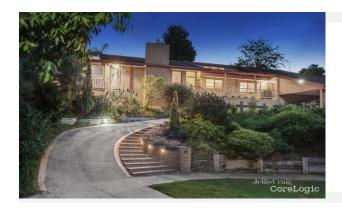

## \$1,650,000

10 Jefferson Grove, Doncaster East, Victoria

DATE: 4/11/2023

PROPERTY TYPE: HOUSE

// 881 sqm