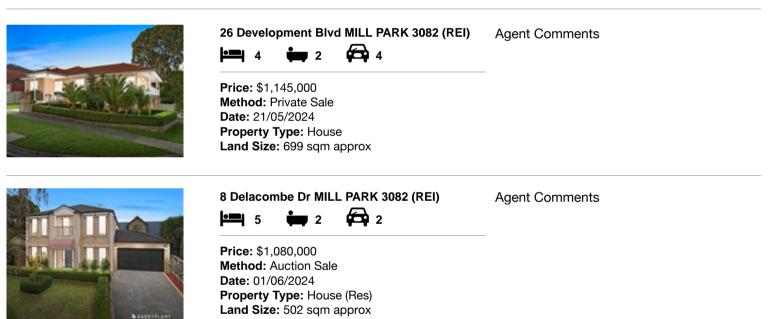

#### Comparable property sales (\*Delete A or B below as applicable)

A\* These are the three properties sold within two kilometres of the property for sale in the last sixmonths that the estate agent or agent's representative considers to be most comparable to the property for sale.

| Ad | dress of comparable property       | Price       | Date of sale |
|----|------------------------------------|-------------|--------------|
| 1  | 26 Development Blvd MILL PARK 3082 | \$1,145,000 | 21/05/2024   |
| 2  | 8 Delacombe Dr MILL PARK 3082      | \$1,080,000 | 01/06/2024   |
| 3  |                                    |             |              |