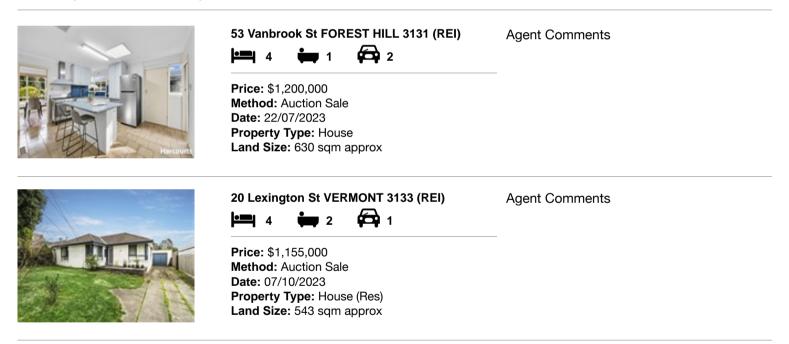

| Ad | dress of comparable property    | Price       | Date of sale |
|----|---------------------------------|-------------|--------------|
| 1  | 53 Vanbrook St FOREST HILL 3131 | \$1,200,000 | 22/07/2023   |
| 2  | 20 Lexington St VERMONT 3133    | \$1,155,000 | 07/10/2023   |
| 3  |                                 |             |              |