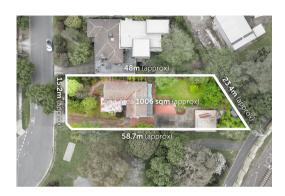

Property Type: House (Previously Occupied - Detached) Land Size: 975 sqm approx

**Agent Comments** 

**Indicative Selling Price** \$1,250,000 - \$1,350,000 **Median House Price** 

Year ending December 2023: \$2,092,500