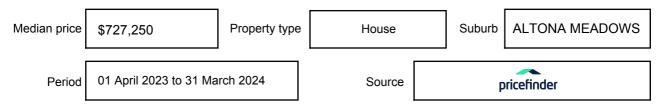

xpressed as a single price, or as a price range with the difference between the upper and lower amounts not more than 10% of the lower amount.

This Statement of Information must be provided to a prospective buyer within two business days of a request and displayed at any open for inspection for the property for sale.

It is recommended that the address of the property being offered for sale be checked at

services.land.vic.gov.au/landchannel/content/addressSearch before being entered in this Statement of Information.

### Property offered for sale

Address Including suburb and postcode

5 POINT COOK ROAD, ALTONA MEADOWS, VIC 3028

### Indicative selling price

For the meaning of this price see consumer.vic.gov.au/underquoting

Price Range:

\$680,000 to \$730,000

#### Median sale price



#### **Comparable property sales**

These are the three properties sold within two kilometres of the property for sale in the last six months that the estate agent or agent's representative considers to be most comparable to the property for sale.

| Address of comparable property          | Price      | Date of sale |
|-----------------------------------------|------------|--------------|
| 2 DEANSIDE CL, SEABROOK, VIC 3028       | *\$800,000 | 05/04/2024   |
| 54 OAKDENE GR, ALTONA MEADOWS, VIC 3028 | \$755,000  | 16/12/2023   |
| 2 GLENARA FORD, SEABROOK, VIC 3028      | \$760,000  | 05/11/2023   |

This Statement of Information was prepared on: 06/

06/05/2024