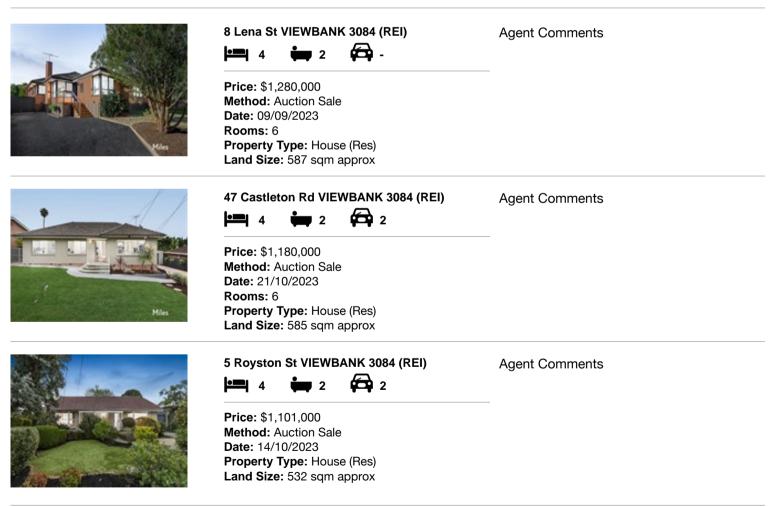

#### Comparable property sales (\*Delete A or B below as applicable)

A\* These are the three properties sold within two kilometres of the property for sale in the last six months that the estate agent or agent's representative considers to be most comparable to the property for sale.

| Ado | dress of comparable property  | Price       | Date of sale |
|-----|-------------------------------|-------------|--------------|
| 1   | 8 Lena St VIEWBANK 3084       | \$1,280,000 | 09/09/2023   |
| 2   | 47 Castleton Rd VIEWBANK 3084 | \$1,180,000 | 21/10/2023   |
| 3   | 5 Royston St VIEWBANK 3084    | \$1,101,000 | 14/10/2023   |