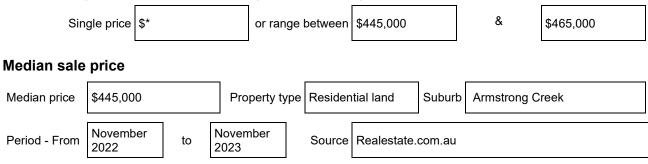

#### Indicative selling price

For the meaning of this price see consumer.vic.gov.au/underquoting

#### Comparable property sales

**A**\* These are the three properties sold within five kilometres of the property for sale in the last 18 months that the estate agent or agent's representative considers to be most comparable to the property for sale.

| Address of comparable property                    | Price     | Date of Sale |
|---------------------------------------------------|-----------|--------------|
| Lot 3025 Allansford Cres, Armstrong Creek         | \$445,000 | 30/10/2023   |
| Lot 3028 Allansford Cres, Armstrong Creek         | \$445,000 | 13/07/2023   |
| Lot 1433, 15 Morningside Circuit, Armstrong Creek | \$520,000 | 02/10/2023   |