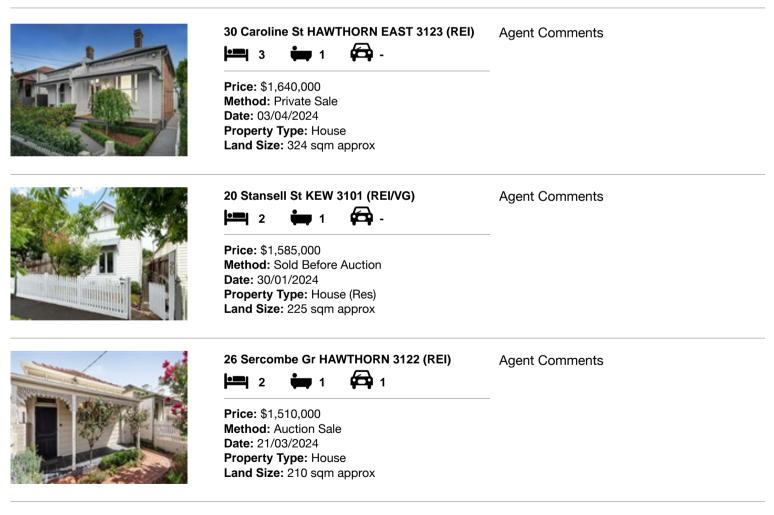

#### Comparable property sales (\*Delete A or B below as applicable)

A\* These are the three properties sold within two kilometres of the property for sale in the last six months that the estate agent or agent's representative considers to be most comparable to the property for sale.

| Add | dress of comparable property      | Price       | Date of sale |
|-----|-----------------------------------|-------------|--------------|
| 1   | 30 Caroline St HAWTHORN EAST 3123 | \$1,640,000 | 03/04/2024   |
| 2   | 20 Stansell St KEW 3101           | \$1,585,000 | 30/01/2024   |
| 3   | 26 Sercombe Gr HAWTHORN 3122      | \$1,510,000 | 21/03/2024   |