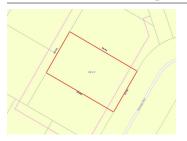

## 5 SOVEREIGN GARDENS, KANGAROO

**Indicative Selling Price** 

For the meaning of this price see consumer.vic.au/underquoting

Single Price: \$595,000

Provided by: PRD Admin, PRD Nationwide Bendigo

### Property offered for sale

|           | Address    |
|-----------|------------|
| Including | suburb and |
|           | postcode   |

5 SOVEREIGN GARDENS, KANGAROO FLAT, VIC 3555