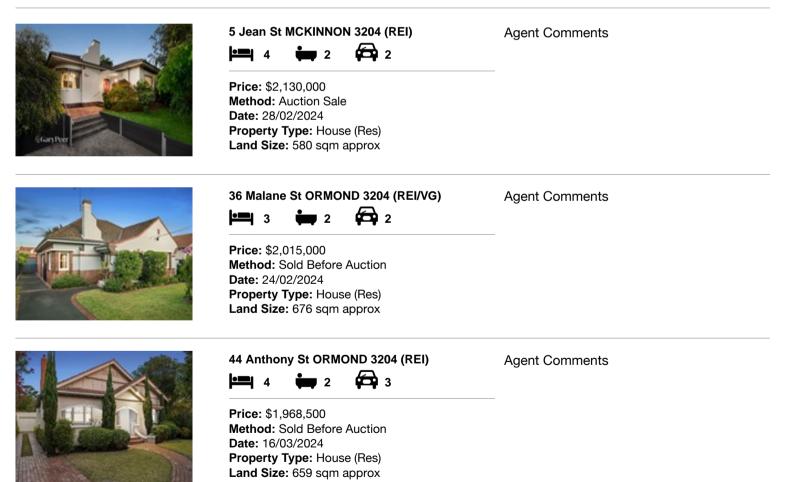

### Comparable property sales (\*Delete A or B below as applicable)

A\* These are the three properties sold within two kilometres of the property for sale in the last six months that the estate agent or agent's representative considers to be most comparable to the property for sale.

| Add | dress of comparable property | Price       | Date of sale |
|-----|------------------------------|-------------|--------------|
| 1   | 5 Jean St MCKINNON 3204      | \$2,130,000 | 28/02/2024   |
| 2   | 36 Malane St ORMOND 3204     | \$2,015,000 | 24/02/2024   |
| 3   | 44 Anthony St ORMOND 3204    | \$1,968,500 | 16/03/2024   |