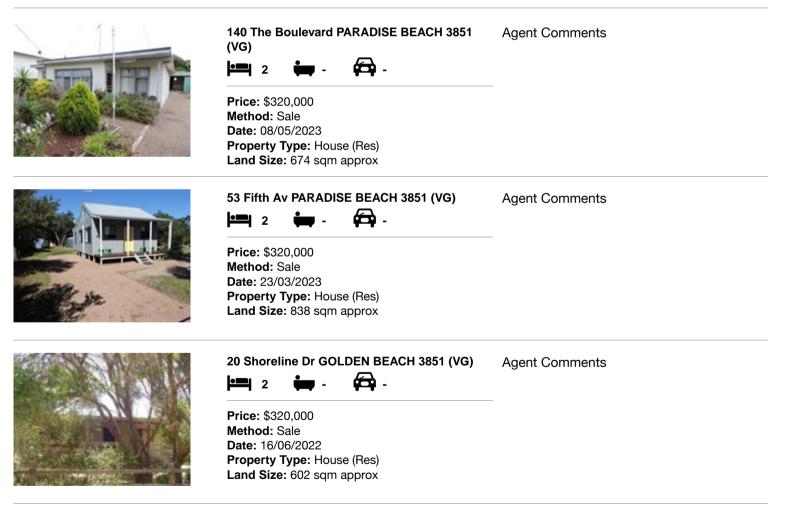

| Address of comparable property |                                       | Price     | Date of sale |
|--------------------------------|---------------------------------------|-----------|--------------|
| 1                              | 140 The Boulevard PARADISE BEACH 3851 | \$320,000 | 08/05/2023   |
| 2                              | 53 Fifth Av PARADISE BEACH 3851       | \$320,000 | 23/03/2023   |
| 3                              | 20 Shoreline Dr GOLDEN BEACH 3851     | \$320,000 | 16/06/2022   |