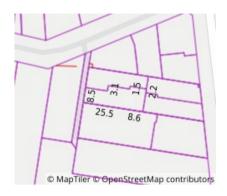

## Property offered for sale

| Address              | 5 Towt Lane, Balwyn North Vic 3104 |
|----------------------|------------------------------------|
| Including suburb and |                                    |
| postcode             |                                    |
|                      |                                    |
|                      |                                    |

## Comparable property sales (\*Delete A or B below as applicable)

**A**\* These are the three properties sold within two kilometres of the property for sale in the last six months that the estate agent or agent's representative considers to be most comparable to the property for sale.

#### Address of comparable property

| Add | dress of comparable property   | Price       | Date of sale |
|-----|--------------------------------|-------------|--------------|
| 1   | 1/4 Ailsa Ct BALWYN NORTH 3104 | \$1,680,000 | 09/11/2023   |
| 2   | 23 Alpine Av DONCASTER 3108    | \$1,605,000 | 03/12/2023   |
| 3   | 2/1 Woodland St DONCASTER 3108 | \$1,566,000 | 15/01/2024   |