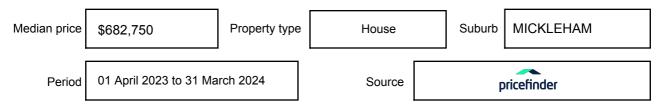

may be expressed as a single price, or as a price range with the difference between the upper and lower amounts not more than 10% of the lower amount.

This Statement of Information must be provided to a prospective buyer within two business days of a request and displayed at any open for inspection for the property for sale.

It is recommended that the address of the property being offered for sale be checked at

services.land.vic.gov.au/landchannel/content/addressSearch before being entered in this Statement of Information.

### Property offered for sale

Address Including suburb and postcode

5 TURION DRIVE, MICKLEHAM, VIC 3064

### Indicative selling price

For the meaning of this price see consumer.vic.gov.au/underquoting

Price Range:

\$580,000 to \$639,000

#### Median sale price



#### **Comparable property sales**

The estate agent or agent's representative reasonably believes that fewer than three comparable properties were sold within two kilometres of the property for sale in the last six months.

| Address of comparable property        | Price       | Date of sale |
|---------------------------------------|-------------|--------------|
| 17 SCOLOPIA ST, CRAIGIEBURN, VIC 3064 | \$615,000   | 27/03/2024   |
| 2 SUNRISE WAY, MICKLEHAM, VIC 3064    | **\$615,000 | 08/06/2024   |

This Statement of Information was prepared on: 1