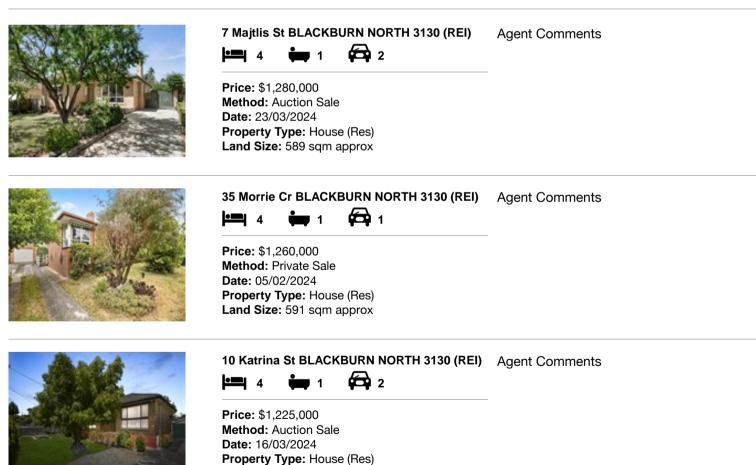

| Ade | dress of comparable property       | Price       | Date of sale |
|-----|------------------------------------|-------------|--------------|
| 1   | 7 Majtlis St BLACKBURN NORTH 3130  | \$1,280,000 | 23/03/2024   |
| 2   | 35 Morrie Cr BLACKBURN NORTH 3130  | \$1,260,000 | 05/02/2024   |
| 3   | 10 Katrina St BLACKBURN NORTH 3130 | \$1,225,000 | 16/03/2024   |