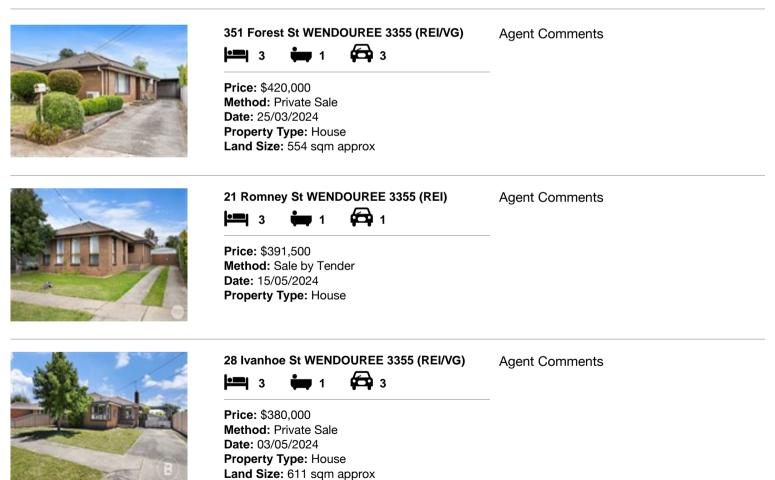

| Add | dress of comparable property | Price     | Date of sale |
|-----|------------------------------|-----------|--------------|
| 1   | 351 Forest St WENDOUREE 3355 | \$420,000 | 25/03/2024   |
| 2   | 21 Romney St WENDOUREE 3355  | \$391,500 | 15/05/2024   |
| 3   | 28 Ivanhoe St WENDOUREE 3355 | \$380,000 | 03/05/2024   |