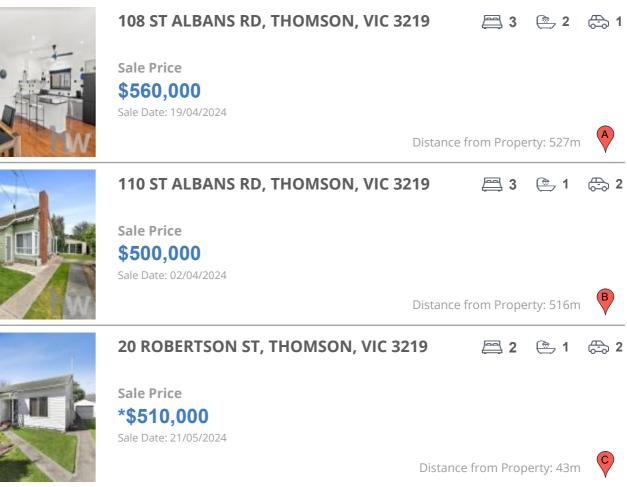

## **COMPARABLE PROPERTIES**

These are the three properties sold within five kilometres of the property for sale in the last 18 months that the estate agent or agent's representative considers to be most comparable to the property for sale.

#### **Comparable property sales**

These are the three properties sold within five kilometres of the property for sale in the last 18 months that the estate agent or agent's representative considers to be most comparable to the property for sale.

| Address of comparable property      | Price      | Date of sale |
|-------------------------------------|------------|--------------|
| 108 ST ALBANS RD, THOMSON, VIC 3219 | \$560,000  | 19/04/2024   |
| 110 ST ALBANS RD, THOMSON, VIC 3219 | \$500,000  | 02/04/2024   |
| 20 ROBERTSON ST, THOMSON, VIC 3219  | *\$510,000 | 21/05/2024   |