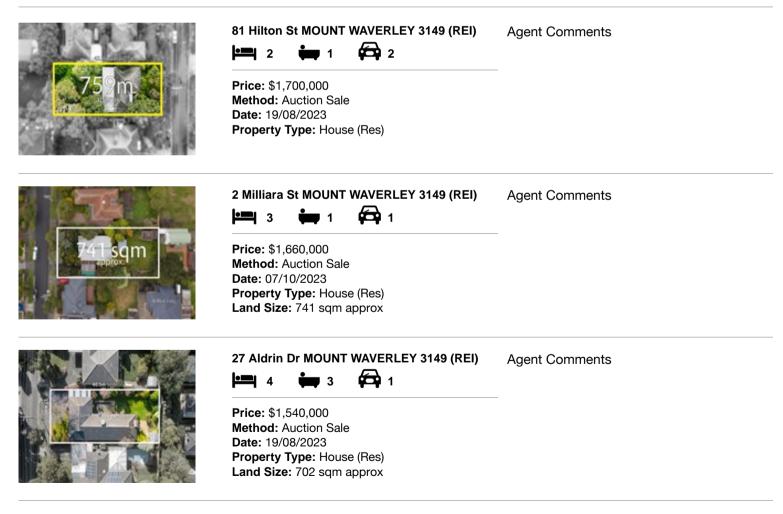

| Ad | dress of comparable property      | Price       | Date of sale |
|----|-----------------------------------|-------------|--------------|
| 1  | 81 Hilton St MOUNT WAVERLEY 3149  | \$1,700,000 | 19/08/2023   |
| 2  | 2 Milliara St MOUNT WAVERLEY 3149 | \$1,660,000 | 07/10/2023   |
| 3  | 27 Aldrin Dr MOUNT WAVERLEY 3149  | \$1,540,000 | 19/08/2023   |

# **Comparable Properties**

Account - Jellis Craig | P: 03 88498088 | F: 03 98308180

The State of Victoria owns the copyright in the property sales data and reproduction of that data in any way without the consent of the State of Victoria will constitute a breach of the Copyright Act 1968 (Cth). The State of Victoria does not warrant the accuracy or completeness of the licensed material and any person using or relying upon such information does so on the basis that the State of Victoria accepts no responsibility or liability whatsoever for any errors, faults, defects or omissions in the information supplied. The information contained herein is to be used as a guide only. Although every care has been taken in the preparation of the information, we stress that particulars herein are for information only and do not constitute representations by the Owners or Agent. Sales data is provided as a guide to market activity, and we do not necessarily claim to have acted as the selling agent in these transactions.