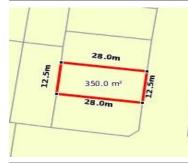

# Property offered for sale

Address Including suburb and postcode

500 HOGANS ROAD, TARNEIT, VIC 3029