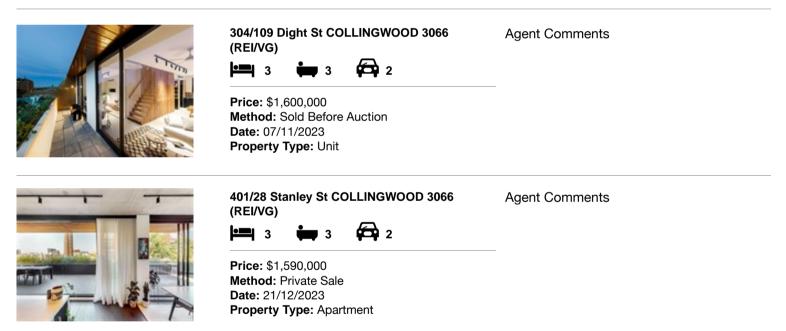

#### Comparable property sales (\*Delete A or B below as applicable)

A\* These are the three properties sold within two kilometres of the property for sale in the last sixmonths that the estate agent or agent's representative considers to be most comparable to the property for sale.

| Ad | dress of comparable property       | Price       | Date of sale |
|----|------------------------------------|-------------|--------------|
| 1  | 304/109 Dight St COLLINGWOOD 3066  | \$1,600,000 | 07/11/2023   |
| 2  | 401/28 Stanley St COLLINGWOOD 3066 | \$1,590,000 | 21/12/2023   |
| 3  |                                    |             |              |