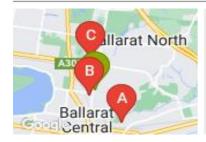

### **COMPARABLE PROPERTIES**

These are the three properties sold within five kilometres of the property for sale in the last 18 months that the estate agent or agent's representative considers to be most comparable to the property for sale.

3 EBDEN ST, BALLARAT EAST, VIC 3350

Sale Price

\*\$595,000

Sale Date: 10/05/2024

Distance from Property: 1.1km

24 LITTLE CLYDE ST, SOLDIERS HILL, VIC 3350 🕮 2 🕒 2

Sale Price

\$630,000

Sale Date: 26/02/2024

Distance from Property: 208m

8 STANLEY ST, BALLARAT NORTH, VIC 3350

Sale Price

\$605,000

Sale Date: 16/11/2023

Distance from Property: 905m

#### Comparable property sales

These are the three properties sold within five kilometres of the property for sale in the last 18 months that the estate agent or agent's representative considers to be most comparable to the property for sale.

| Address of comparable property              | Price      | Date of sale |
|---------------------------------------------|------------|--------------|
| 3 EBDEN ST, BALLARAT EAST, VIC 3350         | *\$595,000 | 10/05/2024   |
| 24 LITTLE CLYDE ST, SOLDIERS HILL, VIC 3350 | \$630,000  | 26/02/2024   |
| 8 STANLEY ST, BALLARAT NORTH, VIC 3350      | \$605,000  | 16/11/2023   |