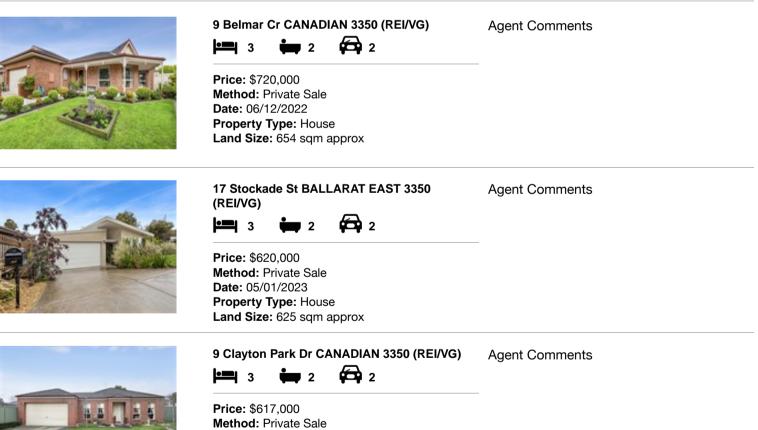

| Ado | dress of comparable property      | Price     | Date of sale |
|-----|-----------------------------------|-----------|--------------|
| 1   | 9 Belmar Cr CANADIAN 3350         | \$720,000 | 06/12/2022   |
| 2   | 17 Stockade St BALLARAT EAST 3350 | \$620,000 | 05/01/2023   |
| 3   | 9 Clayton Park Dr CANADIAN 3350   | \$617,000 | 09/11/2022   |