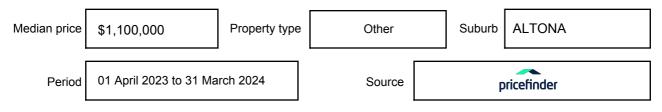

y be expressed as a single price, or as a price range with the difference between the upper and lower amounts not more than 10% of the lower amount.

This Statement of Information must be provided to a prospective buyer within two business days of a request and displayed at any open for inspection for the property for sale.

It is recommended that the address of the property being offered for sale be checked at

services.land.vic.gov.au/landchannel/content/addressSearch before being entered in this Statement of Information.

## Property offered for sale

Address Including suburb and postcode

50A BRACKEN GROVE, ALTONA, VIC 3018

## Indicative selling price

For the meaning of this price see consumer.vic.gov.au/underquoting

Price Range:

\$1,500,000 to \$1,600,000

#### Median sale price



#### **Comparable property sales**

These are the three properties sold within two kilometres of the property for sale in the last six months that the estate agent or agent's representative considers to be most comparable to the property for sale.

| Address of comparable property    | Price        | Date of sale |
|-----------------------------------|--------------|--------------|
| 80 BLYTH ST, ALTONA, VIC 3018     | \$1,475,000  | 08/09/2023   |
| 6 MAIDSTONE ST, ALTONA, VIC 3018  | \$1,550,000  | 07/03/2024   |
| 6A MAIDSTONE ST, ALTONA, VIC 3018 | *\$1,620,000 | 27/04/2024   |

This Statement of Information was prepared on: 28/

28/05/2024