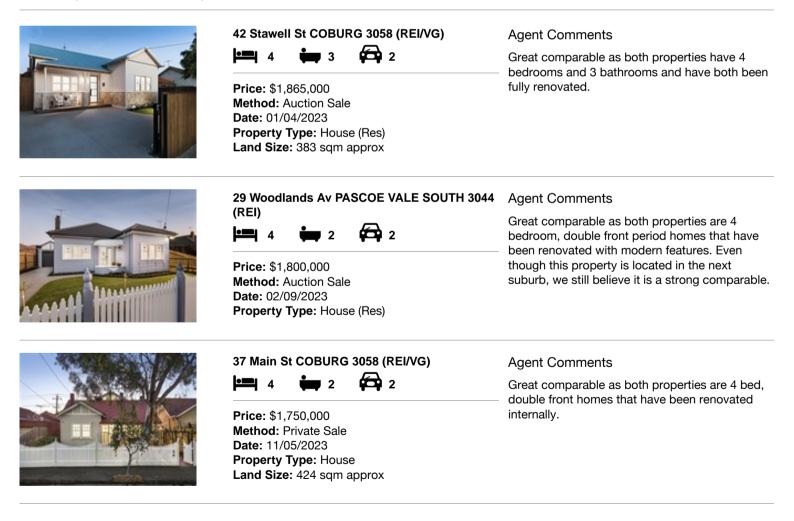

| Ade | dress of comparable property           | Price       | Date of sale |
|-----|----------------------------------------|-------------|--------------|
| 1   | 42 Stawell St COBURG 3058              | \$1,865,000 | 01/04/2023   |
| 2   | 29 Woodlands Av PASCOE VALE SOUTH 3044 | \$1,800,000 | 02/09/2023   |
| 3   | 37 Main St COBURG 3058                 | \$1,750,000 | 11/05/2023   |