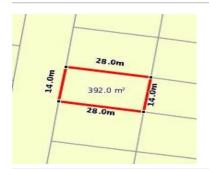

# 51 DAHLIA CRESCENT, MICKLEHAM, VIC 🕮 - 🕒 -

**Indicative Selling Price** 

For the meaning of this price see consumer.vic.au/underquoting

**Price Range:** 

\$430,000 to \$460,000

Provided by: Love Sharma, Hockingstuart Epping

# Property offered for sale

Address Including suburb and postcode

51 DAHLIA CRESCENT, MICKLEHAM, VIC 3064