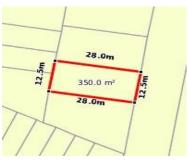

# STATEMENT OF INFORMATION

51 DAHLIA CRESCENT, MICKLEHAM, VIC 3064

PREPARED BY LOVE SHARMA, HOCKINGSTUART EPPING, PHONE: 0430534802

# Property offered for sale

Address Including suburb and postcode

51 DAHLIA CRESCENT, MICKLEHAM, VIC 3064