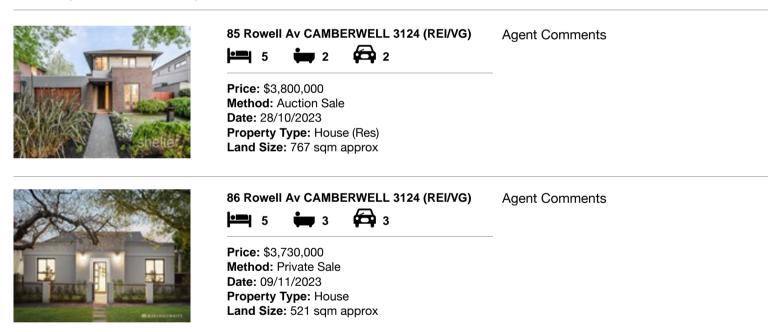

#### Comparable property sales (\*Delete A or B below as applicable)

A\* These are the three properties sold within two kilometres of the property for sale in the last sixmonths that the estate agent or agent's representative considers to be most comparable to the property for sale.

| Address of comparable property |                              | Price       | Date of sale |
|--------------------------------|------------------------------|-------------|--------------|
| 1                              | 85 Rowell Av CAMBERWELL 3124 | \$3,800,000 | 28/10/2023   |
| 2                              | 86 Rowell Av CAMBERWELL 3124 | \$3,730,000 | 09/11/2023   |
| 3                              |                              |             |              |