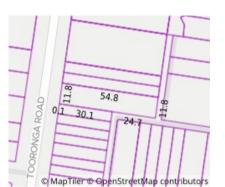

# Property offered for sale

Address Including suburb and postcode 514 Tooronga Road, Hawthorn East Vic 3123

Occupied - Detached) Land Size: 652 sqm approx

**Agent Comments** 