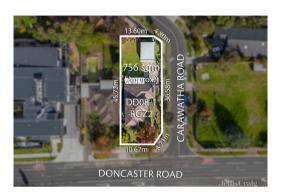

### Property offered for sale

Including suburb and postcode

Address 518 Doncaster Road, Doncaster Vic 3108

This Statement of Information was prepared on:

10/05/2024 12:40

**Property Type:** House **Land Size:** 756 sqm approx Agent Comments Chris Savvides 8841 4807 0417 599 664 chrissavvides@jelliscraig.com.au