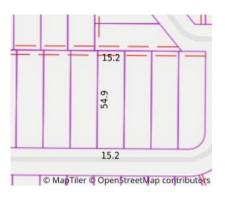

----------------------|-------------|--------------|
| 1   | 46 Vanbrook St FOREST HILL 3131 | \$1,200,000 | 23/03/2024   |
| 2   | 22 Oleanda Cr NUNAWADING 3131   | \$1,112,500 | 04/02/2024   |
| 3   | 21 Eugenia St NUNAWADING 3131   | \$1,110,000 | 12/12/2023   |

#### OR

**B**\* The estate agent or agent's representative reasonably believes that fewer than three comparableproperties were sold within two kilometres of the property for sale in the last six months.

| This Statement of Information was prepared on: | 04/04/2024 10:46 |
|------------------------------------------------|------------------|





Grant Lynch 9908 5700 0408110 011 grantlynch@jelliscraig.com.au

**Indicative Selling Price** \$1,100,000 - \$1,210,000 **Median House Price** Year ending December 2023: \$1,202,500



## Property Type: House (Res) Land Size: 850 sqm approx **Agent Comments**

# Comparable Properties

46 Vanbrook St FOREST HILL 3131 (REI)

**--**3

Price: \$1,200,000 Method: Auction Sale Date: 23/03/2024

Property Type: House (Res) Land Size: 824 sqm approx

**Agent Comments** 



22 Oleanda Cr NUNAWADING 3131 (REI)

Price: \$1,112,500 Method: Private Sale Date: 04/02/2024 Property Type: House Land Size: 647 sqm approx Agent Comments



21 Eugenia St NUNAWADING 3131 (REI/VG)

Price: \$1,110,000 Method: Private Sale Date: 12/12/2023 Property Type: House Land Size: 814 sqm approx Agent Comments

Account - Jellis Craig | P: (03) 9908 5700