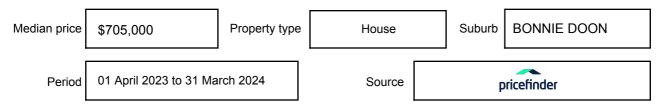

e expressed as a single price, or as a price range with the difference between the upper and lower amounts not more than 10% of the lower amount.

This Statement of Information must be provided to a prospective buyer within two business days of a request and displayed at any open for inspection for the property for sale.

It is recommended that the address of the property being offered for sale be checked at

services.land.vic.gov.au/landchannel/content/addressSearch before being entered in this Statement of Information.

### Property offered for sale

Address Including suburb and postcode

52 JAMES STREET, BONNIE DOON, VIC 3720

### Indicative selling price

For the meaning of this price see consumer.vic.gov.au/underquoting

Price Range:

\$940,000 to \$1,030,000

#### Median sale price



#### **Comparable property sales**

The estate agent or agent's representative reasonably believes that fewer than three comparable properties were sold within five kilometres of the property for sale in the last 18 months.