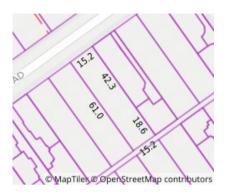

#### Property offered for sale

Including suburb and postcode

Address 52 Lower Plenty Road, Rosanna Vic 3084

This Statement of Information was prepared on:

01/05/2024 11:33

**Property Type:** Divorce/Estate/Family Transfers Land Size: 934 sqm approx Agent Comments

**Indicative Selling Price** \$1,500,000 - \$1,600,000 Median House Price Year ending March 2024: \$1,271,250