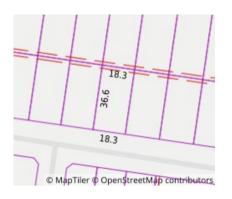

### 52 Taits Road, Barwon Heads Vic 3227

**Property Type:** Land **Land Size:** 670 sqm approx Agent Comments Indicative Selling Price \$1,295,000 - \$1,395,000 Median House Price 25/09/2022 - 24/09/2023: \$1,900,000