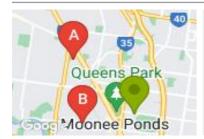

55 RICHARDSON ST, ESSENDON, VIC 3040

Sale Price

\*\$2,711,000

Sale Date: 02/03/2024

Distance from Property: 2.2km

80 HOLMES RD, MOONEE PONDS, VIC 3039

**Sale Price** 

\*\$3,000,000

Sale Date: 21/02/2024

Distance from Property: 1.4km