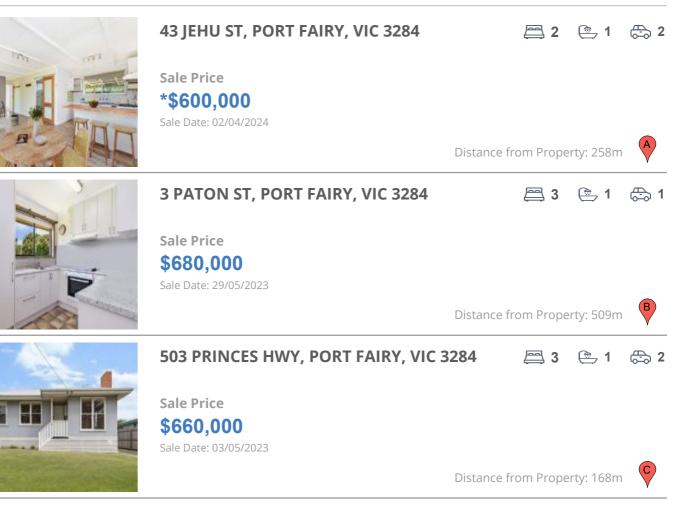

## **COMPARABLE PROPERTIES**

These are the three properties sold within five kilometres of the property for sale in the last 18 months that the estate agent or agent's representative considers to be most comparable to the property for sale.