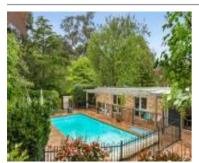

## 53 DARRIWELL DRIVE, MOUNT HELEN, A 4 2

**Indicative Selling Price** 

For the meaning of this price see consumer.vic.au/underquoting

Price Range:

\$845,000 to \$885,000

### Property offered for sale

Address Including suburb and postcode

53 DARRIWELL DRIVE, MOUNT HELEN, VIC 3350