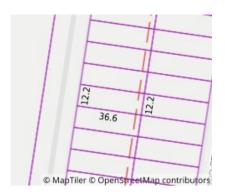

**Property Type:** House (Previously Occupied - Detached) **Land Size:** 446 sqm approx

**Agent Comments** 

Indicative Selling Price \$1,550,000 - \$1,650,000 Median House Price Year ending March 2025: \$1,170,000