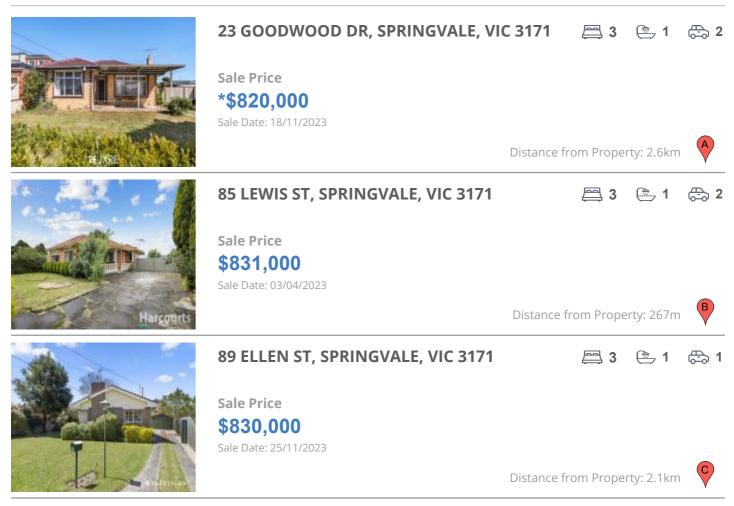

## **COMPARABLE PROPERTIES**

These are the three properties sold within two kilometres of the property for sale in the last six months that the estate agent or agent's representative considers to be most comparable to the property for sale.

### **Comparable property sales**

These are the three properties sold within two kilometres of the property for sale in the last six months that the estate agent or agent's representative considers to be most comparable to the property for sale.

| Address of comparable property       | Price      | Date of sale |
|--------------------------------------|------------|--------------|
| 23 GOODWOOD DR, SPRINGVALE, VIC 3171 | *\$820,000 | 18/11/2023   |
| 85 LEWIS ST, SPRINGVALE, VIC 3171    | \$831,000  | 03/04/2023   |
| 89 ELLEN ST, SPRINGVALE, VIC 3171    | \$830,000  | 25/11/2023   |