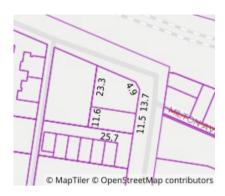

Property Type: House Land Size: 294 sqm approx Agent Comments Indicative Selling Price \$1,250,000 - \$1,350,000 Median House Price December quarter 2023: \$2,472,000