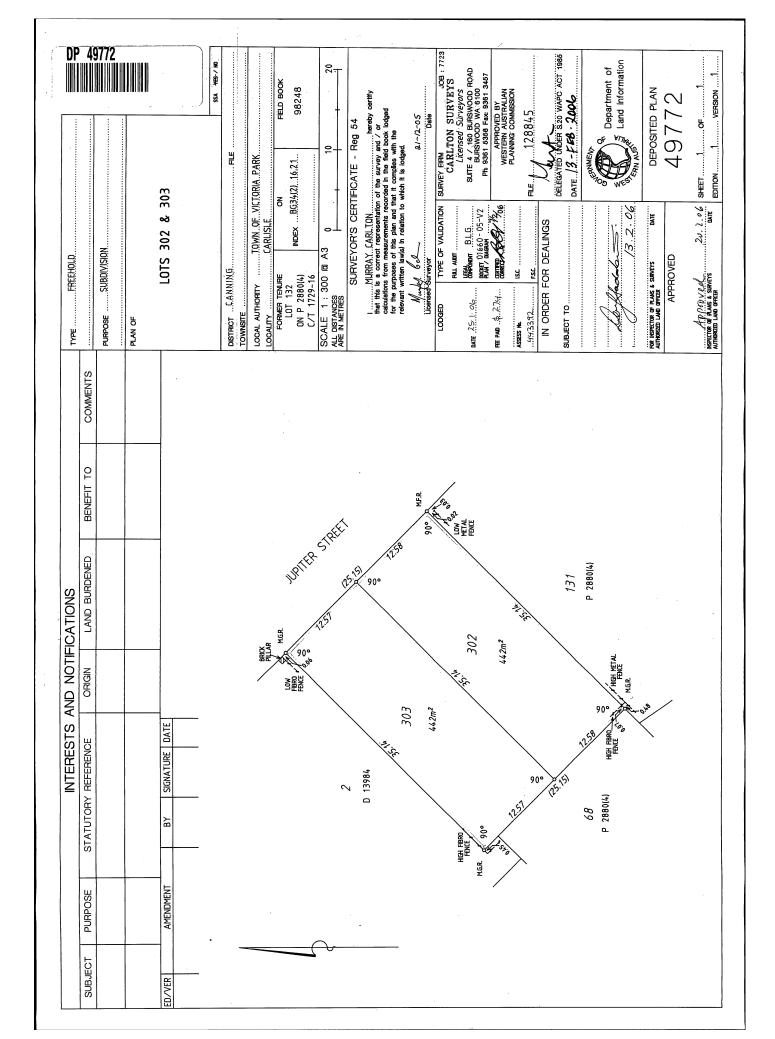

### LAND DESCRIPTION:

LOT 302 ON DEPOSITED PLAN 49772

SKETCH OF LAND: DP49772 PREVIOUS TITLE: 1729-16

PROPERTY STREET ADDRESS: 53B JUPITER ST, CARLISLE. LOCAL GOVERNMENT AUTHORITY: TOWN OF VICTORIA PARK

# **Deposited Plan 49772**

| Lot | Certificate of Title | Lot Status | Part Lot |
|-----|----------------------|------------|----------|
| 302 | 2616/427             | Registered |          |
| 303 | 2616/428             | Registered |          |