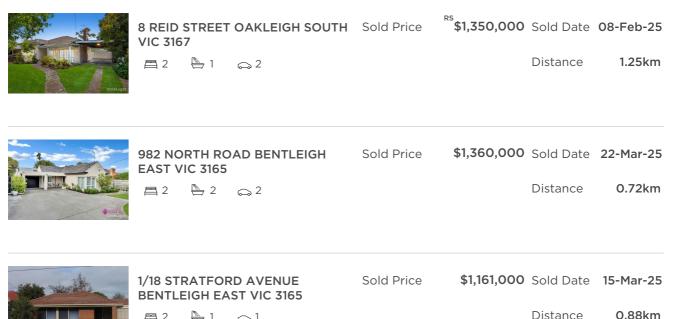

#### Comparable property sales (\*Delete A or B below as applicable)

**A\*** These are the three properties sold within two kilometres of the property for sale in the last 6 months that the estate agent or agent's representative considers to be most comparable to the property for sale.

| Address of comparable property                | Price       | Date of sale |
|-----------------------------------------------|-------------|--------------|
| 8 REID STREET OAKLEIGH SOUTH VIC 3167         | \$1,350,000 | 08-Feb-25    |
| 982 NORTH ROAD BENTLEIGH EAST VIC 3165        | \$1,360,000 | 22-Mar-25    |
| 1/18 STRATFORD AVENUE BENTLEIGH EAST VIC 3165 | \$1,161,000 | 15-Mar-25    |