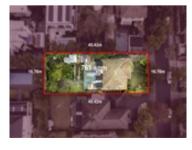

# Property offered for sale

| Address<br>Including suburb and<br>postcode | 54 Birdwood Street, Balwyn Vic 3103 |
|---------------------------------------------|-------------------------------------|
|                                             |                                     |

| This Statement of Information was prepared on: | 21/06/2024 13:55 |
|------------------------------------------------|------------------|

08/06/2024

Property Type: House (Res) Land Size: 661 sqm approx