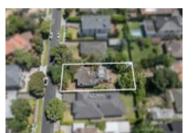

# Property offered for sale

| Address<br>Including suburb and<br>postcode | 54 Birdwood Street, Balwyn Vic 3103 |
|---------------------------------------------|-------------------------------------|
|                                             |                                     |

| This Statement of Information was prepared on: | 21/06/2024 13:55 |
|------------------------------------------------|------------------|

08/06/2024

Property Type: House (Res) Land Size: 661 sqm approx