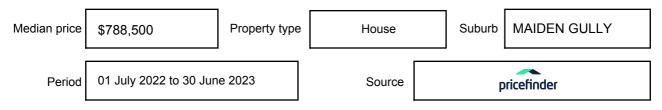

ressed as a single price, or as a price range with the difference between the upper and lower amounts not more than 10% of the lower amount.

This Statement of Information must be provided to a prospective buyer within two business days of a request and displayed at any open for inspection for the property for sale.

It is recommended that the address of the property being offered for sale be checked at

services.land.vic.gov.au/landchannel/content/addressSearch before being entered in this Statement of Information.

### Property offered for sale

Address Including suburb and postcode

54 PIONEER DRIVE, MAIDEN GULLY, VIC 3551

#### Indicative selling price

For the meaning of this price see consumer.vic.gov.au/underquoting

Price Range:

\$1,200,000 to \$1,250,000

#### Median sale price



#### **Comparable property sales**

The estate agent or agent's representative reasonably believes that fewer than three comparable properties were sold within five kilometres of the property for sale in the last 18 months.

| Address of comparable property        | Price        | Date of sale |
|---------------------------------------|--------------|--------------|
| 25 JANELLE DR, MAIDEN GULLY, VIC 3551 | *\$1,275,000 | 12/07/2023   |
| 9 BRAEDENE DR, MAIDEN GULLY, VIC 3551 | \$1,285,000  | 26/05/2023   |

This Statement of Information was prepared on: 2

26/09/2023