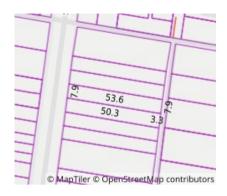

**Property Type:** House **Land Size:** 426 sqm approx

Agent Comments

Indicative Selling Price \$1,850,000 - \$1,950,000 Median House Price Year ending December 2023: \$2,456,500