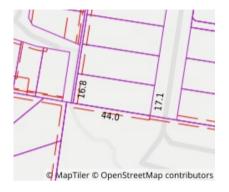

EY 3149 | \$2,461,000 | 29/11/2023 |
|---|-------------------------------------|-------------|------------|
| 2 | 147 Holland Rd BLACKBURN SOUTH 3130 | \$2,175,000 | 16/09/2023 |
| 3 |                                     |             |            |

#### OR

**B**\* The estate agent or agent's representative reasonably believes that fewer than three comparable properties were sold within two kilometres of the property for sale in the last six months.

| This Statement of Information was prepared on: | 12/12/2023 17:19 |
|------------------------------------------------|------------------|



Date of sale



Jared Wei 03 8849 8088 0413 260 872 jaredwei@jelliscraig.com.au

\$2,100,000 - \$2,300,000 **Median House Price** 

**Indicative Selling Price** 

September quarter 2023: \$1,660,000



# Property Type: House Land Size: 753.291 sqm approx

**Agent Comments** 

# Comparable Properties



225 Lawrence Rd MOUNT WAVERLEY 3149

(REI)

**--** 5

Price: \$2,461,000

Method: Sold Before Auction

Date: 29/11/2023

Property Type: House (Res) Land Size: 722 sqm approx

**Agent Comments** 

Agent Comments



147 Holland Rd BLACKBURN SOUTH 3130

(REI)

Price: \$2,175,000 Method: Auction Sale Date: 16/09/2023

Property Type: House (Res) Land Size: 626 sqm approx

The estate agent or agent's representative reasonably believes that fewer than three comparable properties were sold within two kilometres of the property for sale in the last six months.

Account - Jellis Craig | P: 03 88498088 | F: 03 98308180