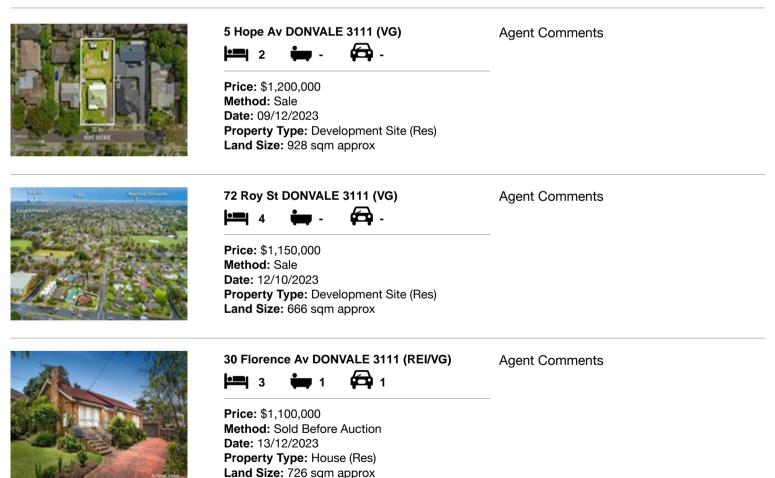

### Comparable property sales (\*Delete A or B below as applicable)

A\* These are the three properties sold within two kilometres of the property for sale in the last six months that the estate agent or agent's representative considers to be most comparable to the property for sale.

| Ade | dress of comparable property | Price       | Date of sale |
|-----|------------------------------|-------------|--------------|
| 1   | 5 Hope Av DONVALE 3111       | \$1,200,000 | 09/12/2023   |
| 2   | 72 Roy St DONVALE 3111       | \$1,150,000 | 12/10/2023   |
| 3   | 30 Florence Av DONVALE 3111  | \$1,100,000 | 13/12/2023   |