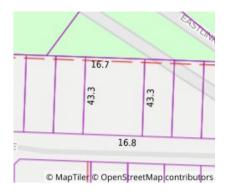

#### Property offered for sale

Including suburb and postcode

Address 55 Lisbeth Avenue, Donvale Vic 3111

18/04/2024 15:06

Property Type: Land Size: 721 sqm approx Agent Comments Indicative Selling Price \$800,000 Median Land Price 18/04/2023 - 17/04/2024: \$1,200,000