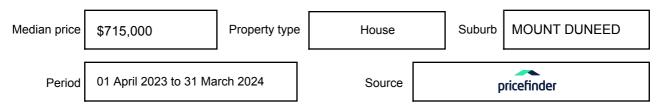

### **MEDIAN SALE PRICE**

### MOUNT DUNEED, VIC, 3217

Suburb Median Sale Price (House)

\$715,000

01 April 2023 to 31 March 2024

Provided by: pricefinder