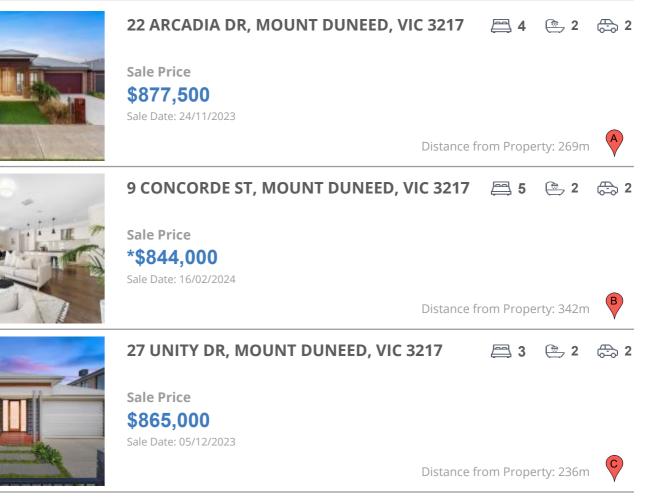

### **COMPARABLE PROPERTIES**

These are the three properties sold within five kilometres of the property for sale in the last 18 months that the estate agent or agent's representative considers to be most comparable to the property for sale.

#### **Comparable property sales**

These are the three properties sold within five kilometres of the property for sale in the last 18 months that the estate agent or agent's representative considers to be most comparable to the property for sale.

| Address of comparable property        | Price      | Date of sale |
|---------------------------------------|------------|--------------|
| 22 ARCADIA DR, MOUNT DUNEED, VIC 3217 | \$877,500  | 24/11/2023   |
| 9 CONCORDE ST, MOUNT DUNEED, VIC 3217 | *\$844,000 | 16/02/2024   |
| 27 UNITY DR, MOUNT DUNEED, VIC 3217   | \$865,000  | 05/12/2023   |