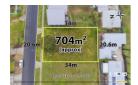

#### Property offered for sale

Address Including suburb and postcode

55 WITTICK STREET DARLEY VIC 3340

### Median sale price

(\*Delete house or unit as applicable)

| Median Price | \$357,500   | Prop | erty type Land |      | Suburb | Darley |           |
|--------------|-------------|------|----------------|------|--------|--------|-----------|
| Period-from  | 01 Jun 2023 | to   | 31 May 2       | 2024 | Source |        | Corelogic |