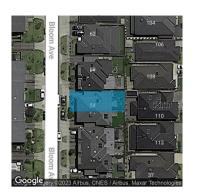

## Property offered for sale

| Address              | 56 Bloom Avenue, Wantirna South Vic 3152 |
|----------------------|------------------------------------------|
| Including suburb and |                                          |
| postcode             |                                          |
|                      |                                          |

#### Indicative selling price

For the meaning of this price see consumer.vic.gov.au/underquoting

| Range between    | \$750,000 | & | \$825,000 |
|------------------|-----------|---|-----------|
| Trailige Detween | Ψ1 30,000 | α | Ψ023,000  |