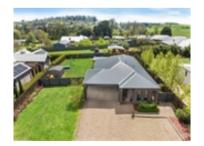

| Add | dress of comparable property  | Price     | Date of sale |
|-----|-------------------------------|-----------|--------------|
| 1   | 58 East St DAYLESFORD 3460    | \$945,000 | 08/09/2023   |
| 2   | 71 Albert St DAYLESFORD 3460  | \$910,000 | 12/04/2024   |
| 3   | 3 Sullivan St DAYLESFORD 3460 | \$875,000 | 20/05/2023   |

# **Comparable Properties**

Land Size: 911 sqm approx

Price: \$875,000 Method: Private Sale Date: 20/05/2023 Property Type: House Land Size: 977 sqm approx