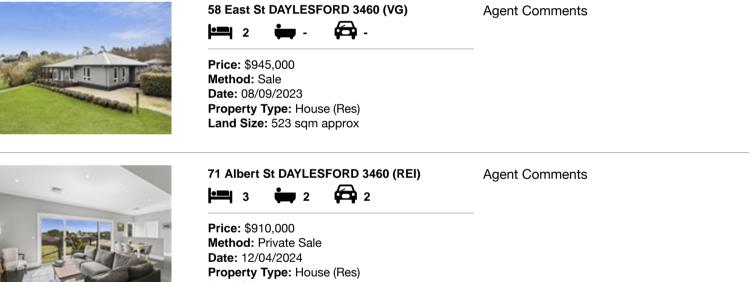

| Add | dress of comparable property  | Price     | Date of sale |
|-----|-------------------------------|-----------|--------------|
| 1   | 58 East St DAYLESFORD 3460    | \$945,000 | 08/09/2023   |
| 2   | 71 Albert St DAYLESFORD 3460  | \$910,000 | 12/04/2024   |
| 3   | 3 Sullivan St DAYLESFORD 3460 | \$875,000 | 20/05/2023   |

# **Comparable Properties**

Land Size: 911 sqm approx

Price: \$875,000 Method: Private Sale Date: 20/05/2023 Property Type: House Land Size: 977 sqm approx