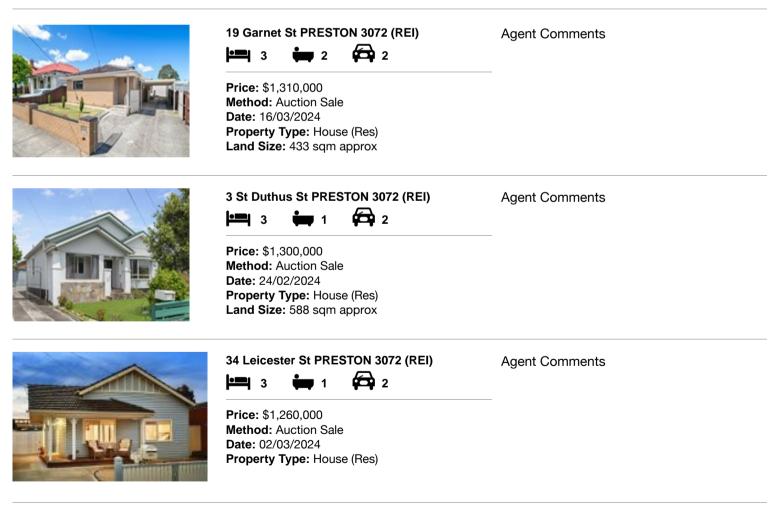

### Comparable property sales (\*Delete A or B below as applicable)

A\* These are the three properties sold within two kilometres of the property for sale in the last six months that the estate agent or agent's representative considers to be most comparable to the property for sale.

| Add | dress of comparable property | Price       | Date of sale |
|-----|------------------------------|-------------|--------------|
| 1   | 19 Garnet St PRESTON 3072    | \$1,310,000 | 16/03/2024   |
| 2   | 3 St Duthus St PRESTON 3072  | \$1,300,000 | 24/02/2024   |
| 3   | 34 Leicester St PRESTON 3072 | \$1,260,000 | 02/03/2024   |

# **Comparable Properties**