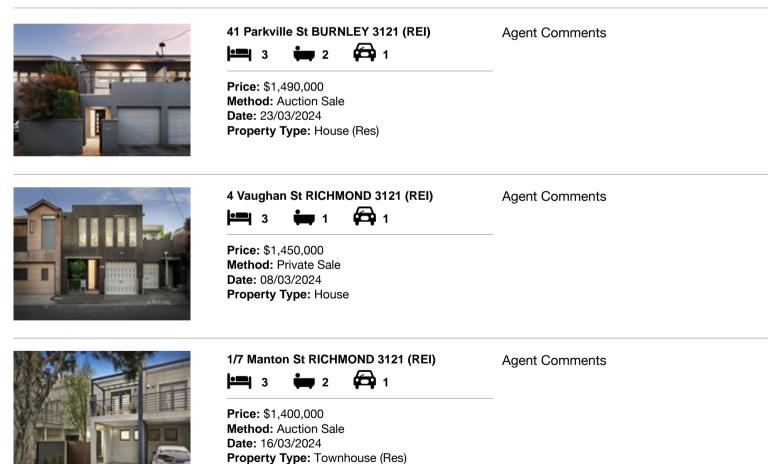

#### Comparable property sales (\*Delete A or B below as applicable)

A\* These are the three properties sold within two kilometres of the property for sale in the last six months that the estate agent or agent's representative considers to be most comparable to the property for sale.

| Ade | dress of comparable property | Price       | Date of sale |
|-----|------------------------------|-------------|--------------|
| 1   | 41 Parkville St BURNLEY 3121 | \$1,490,000 | 23/03/2024   |
| 2   | 4 Vaughan St RICHMOND 3121   | \$1,450,000 | 08/03/2024   |
| 3   | 1/7 Manton St RICHMOND 3121  | \$1,400,000 | 16/03/2024   |